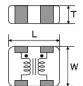

#### ■ External Dimensions

| L | 1mm ±0.15    |
|---|--------------|
| W | 1.25mm ±0.15 |
| Т | 0.55mm ±0.1  |

2015.06.01